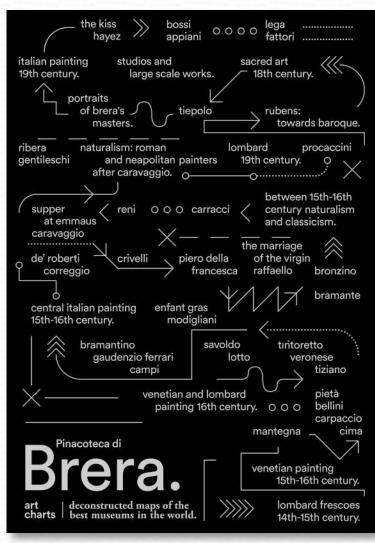

CM

bossi 0000 lega italian painting de roberti central italian painting 15th-16th century. deconstructed maps of the deconstructed in the world. bramantino gaudenzio ferrari venetian and lomb Pinacoteca di art deconstructed miseums i palor