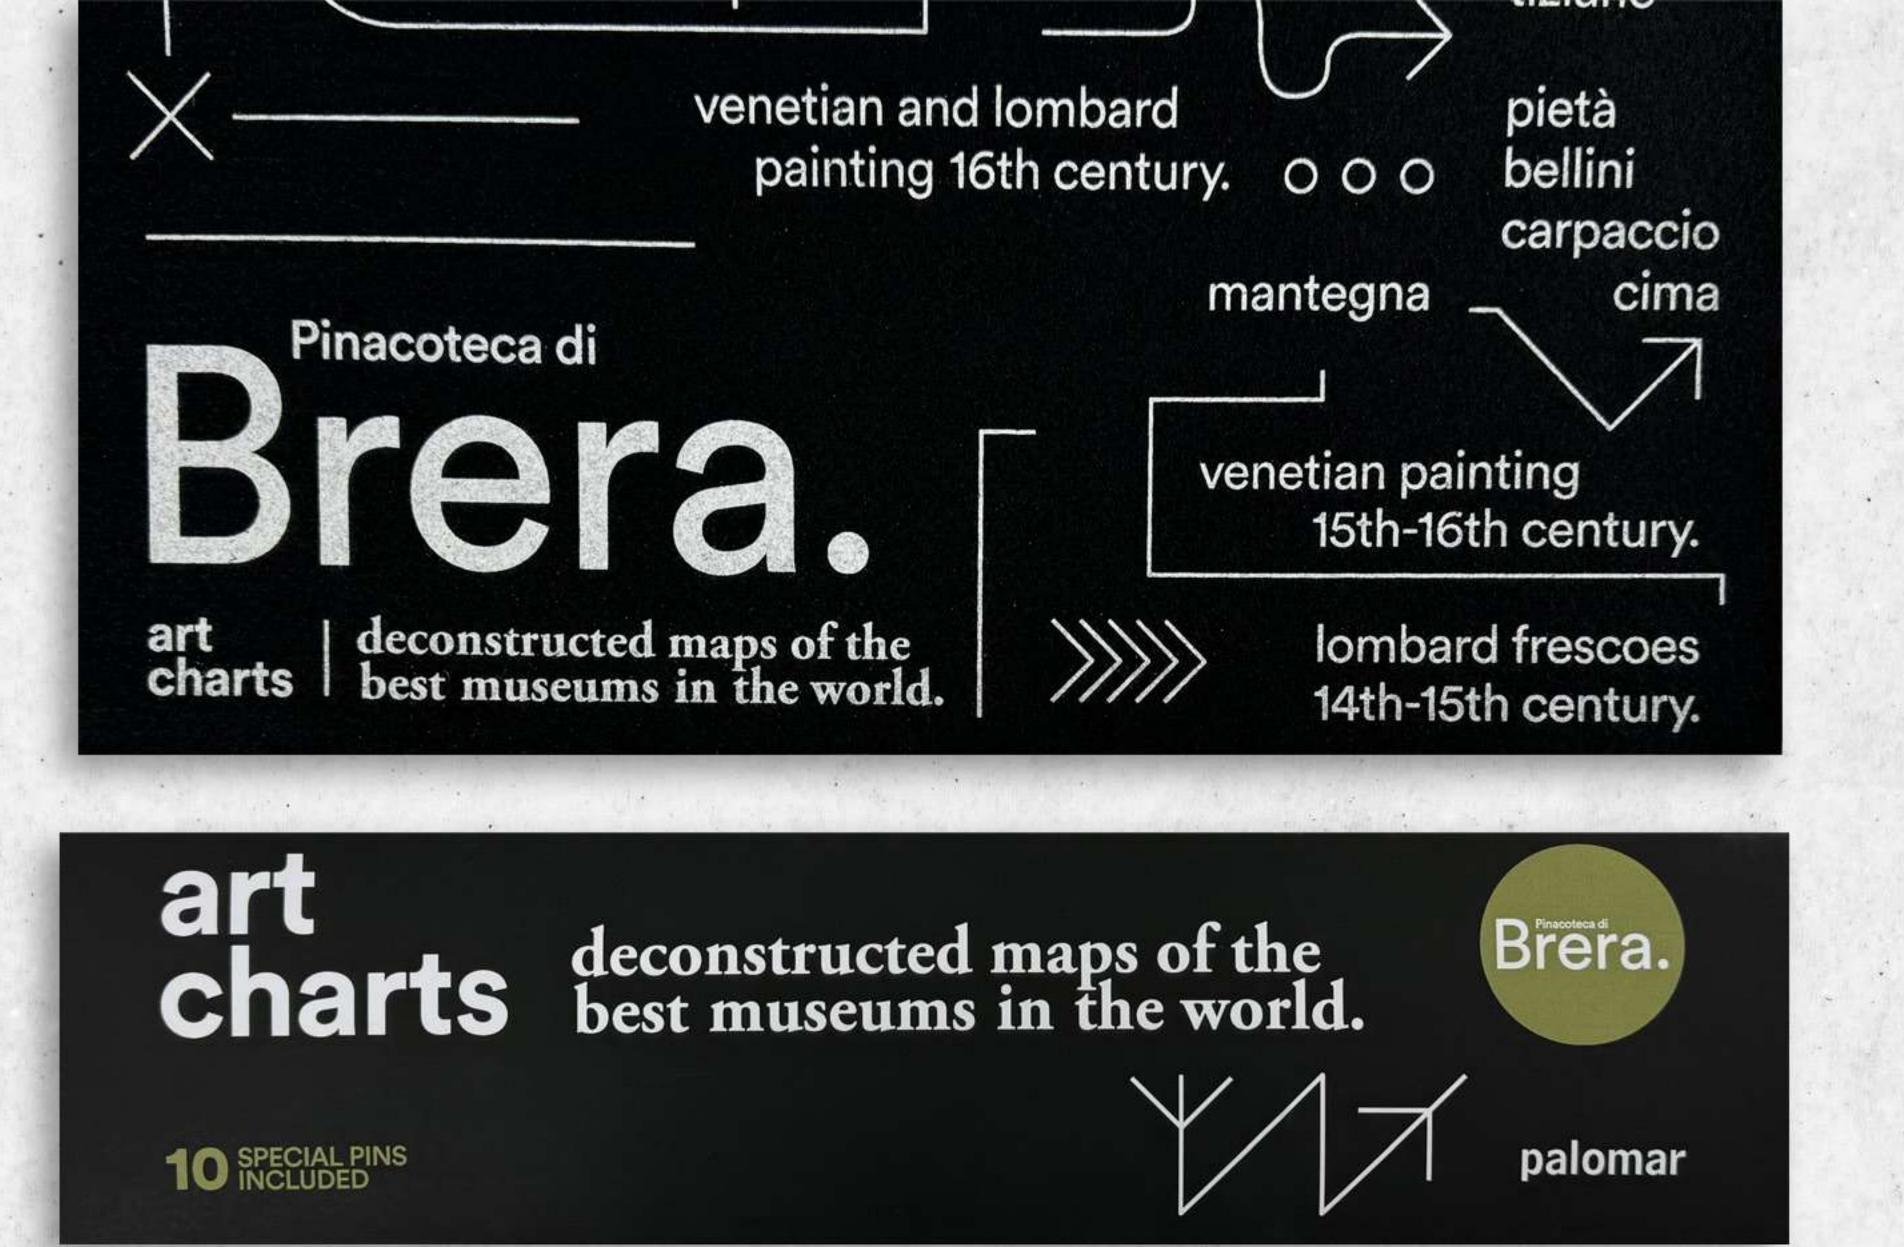

### **Technical Specifications**

Package Contents
ArtCharts +
10 special pins

**Size** 59,4 cm x 42 cm (A2)

**Material**Polymer Felt

**Print**Silkscreen

Printed using non toxic inks

**MADE IN ITALY** 

### **Packaging**

Contents
ArtCharts +
10 special pins

**Size** 10 cm x 42 cm

Shape Cylindric

Material paper 210 gr

**Print**Digital

10 cm 10 SPECIAL PINS deconstructed best museums Brera palomar

42