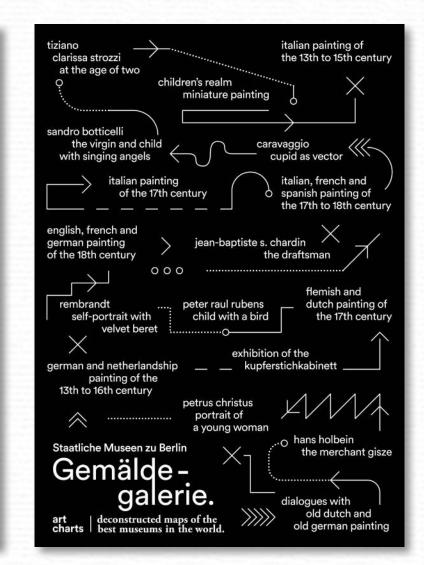

u dillo inting of U löth century artsman dutch Painting of Hemish and the 17th century the merchant gisze hans holbein Mistus old german painting Jung Woman .0 dialogues with

## A NEW DESIGN COLLECTION OF CONTEMPORARY SOUVENIRS.

dutch painting of self-portrait with velvet beret exhibition of the german and netherlandship kupferstichkabinett painting of the 13th to 16th century petrus christus portrait of a young woman hans holbein Staatliche Museen zu Berlin the merchant gisze Gemälde dialogues with old dutch and deconstructed maps of the best museums in the world. old german painting

### Galleria Borghese

Museo del Novecento

Le Gallerie degli Uffizi

Parco Archeologico di Pompei

Gemaldegalerie Berlin

Pinacoteca di Brera