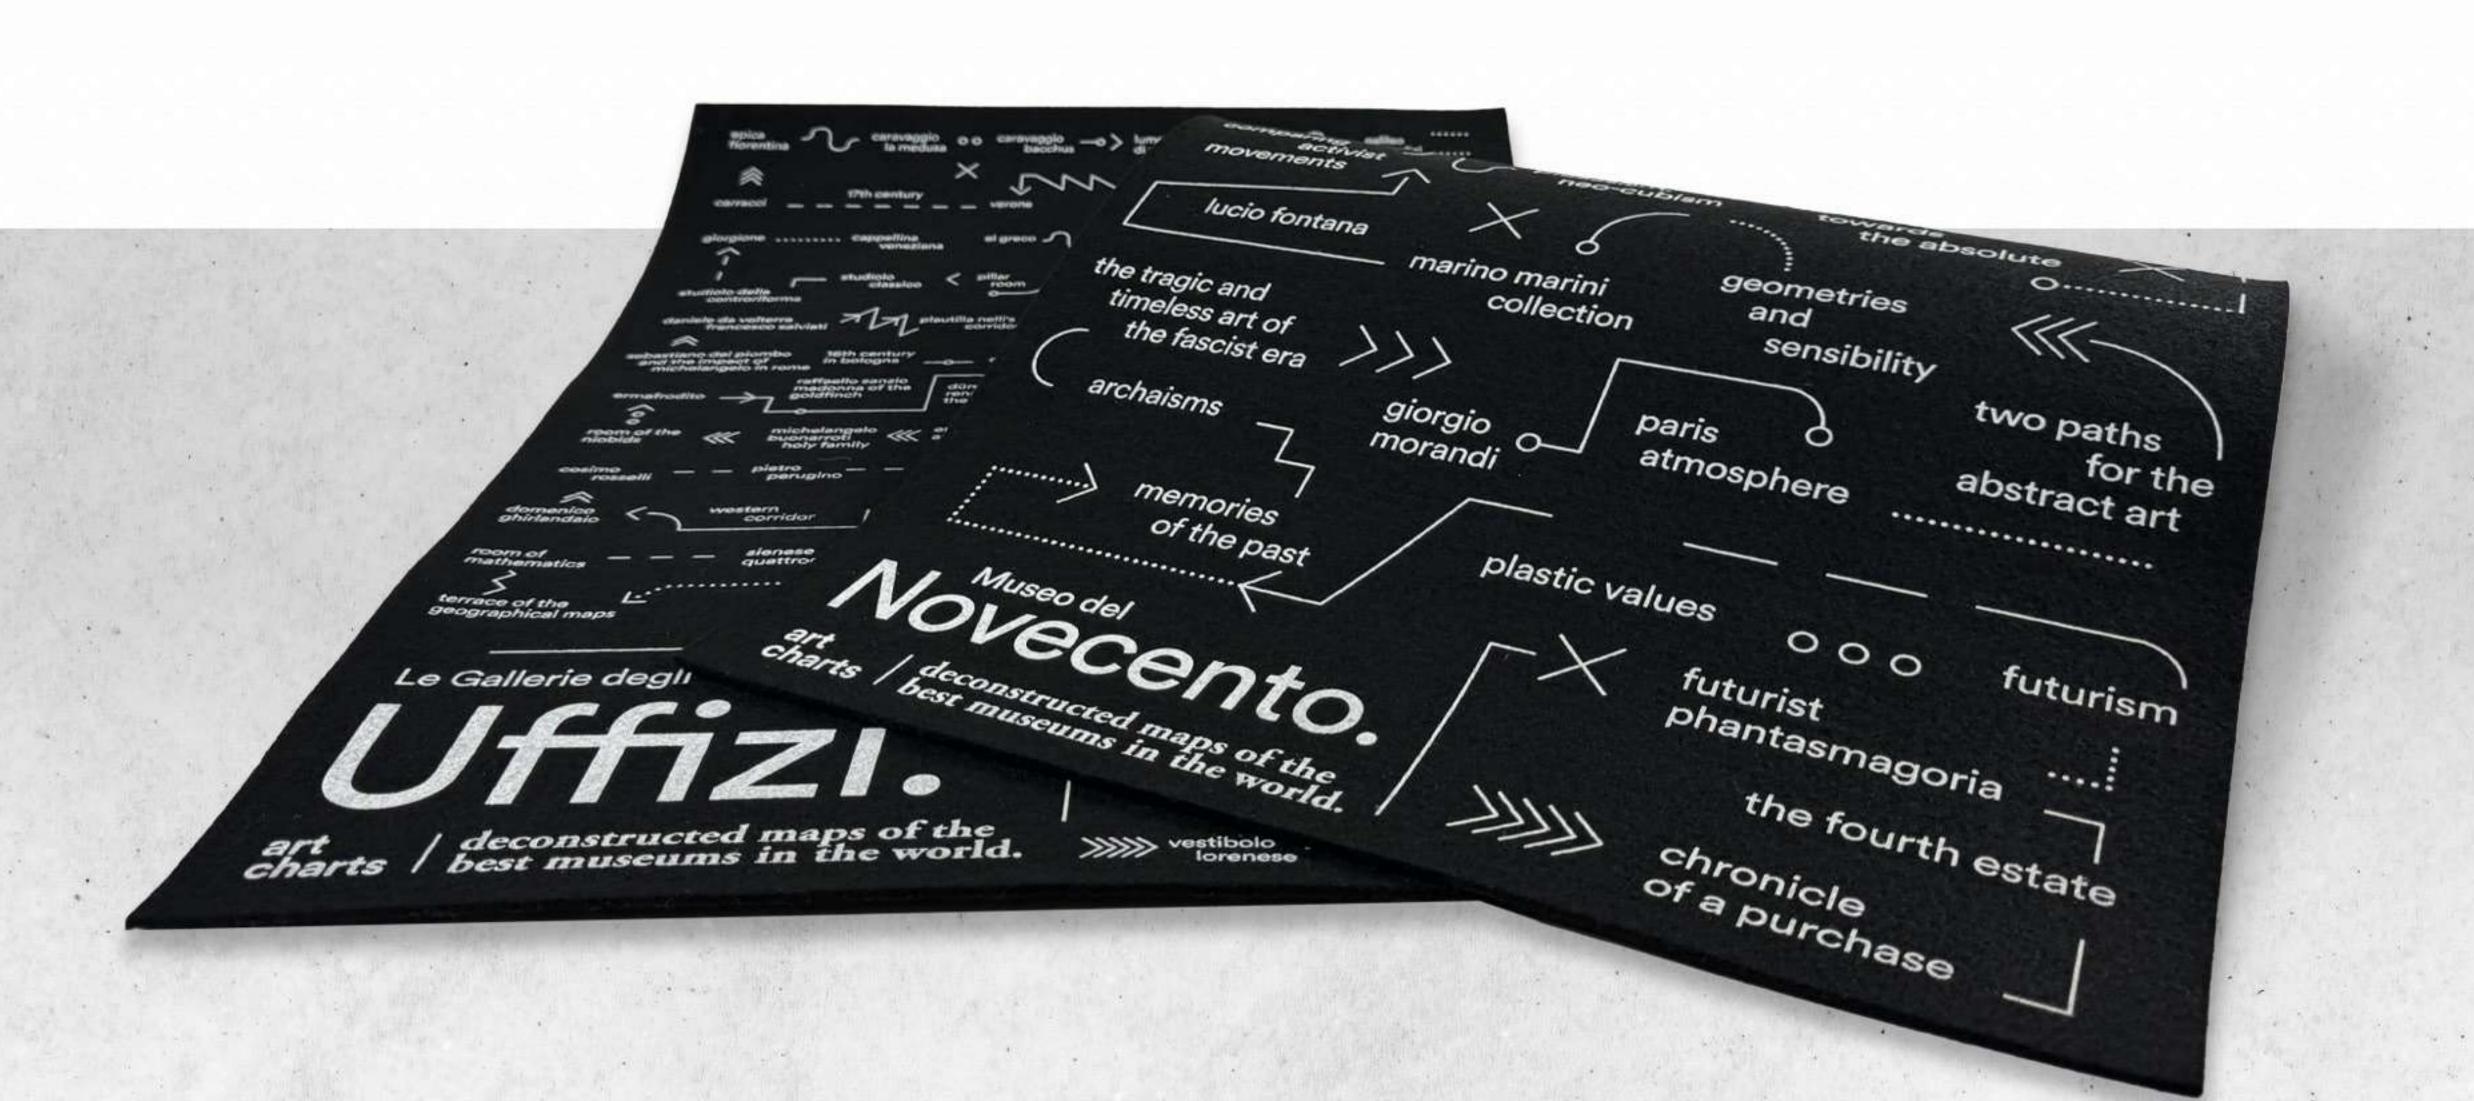

# ArtCharts

Deconstructed maps of the best museums in the world

| portico vestibolo paolo veronese                                                                                                                                                 | antonello da messina<br>ritratto d'uomo                |
|----------------------------------------------------------------------------------------------------------------------------------------------------------------------------------|--------------------------------------------------------|
| san giovanni battista tiziano vecellio cappella passaggio cristo alla colonna                                                                                                    | 5                                                      |
|                                                                                                                                                                                  | ς                                                      |
| sala di elena e paride                                                                                                                                                           | tiziano vecellio<br>amor sacro e<br>amor profano       |
| rubens pieter paul compianto su cristo morto sala di giove compompeo batoni sala del conte di angers                                                                             | sala della flora                                       |
| bernini jacopo bassano autoritratto in sala dell'aurora o o ultima cena giovanni girolamo savoldo i ritratto di giovane                                                          | alessandro algardi<br>il sonno                         |
|                                                                                                                                                                                  | bernini<br>busto paolina V<br>borghese                 |
| leonardo da vinci 🏒 🔎 🔎 lorenzo lotto 💢 💢 🗸 sala della fama 🔼 loggia di 🗀 🗀                                                                                                      | bernini<br>busto di<br>scipione borghese               |
| ortolano nicolas cordier danae sala delle baccanti o o cristo morto pitture francesi zingarella                                                                                  | ggio   sala di ercole                                  |
| J                                                                                                                                                                                | omeo<br>ne del bambino                                 |
|                                                                                                                                                                                  | caravaggio<br>san giovanni battista                    |
| caravaggio giovane con giovane con canestra di frutta caravaggio david con la testadi golia quale cerere caravaggio canestra di frutta caravaggio autoritratto in veste di bacco | o<br>o<br>caravaggio<br>la madonna<br>dei palafrenieri |
| bernini bernini sala di enea antoine guillaume grandjacque enea e la verità e anchise vaso in alabastro a tartaru                                                                | ga                                                     |
| dosso dossi sala degli imperatori bernini sapollo e dafne sala dell'ermafrodito seta                                                                                             | paro ermafrodito                                       |
| sala di maestro di hartford giovanni luteri o bernini — — apollo / natura morta di fiori, frutta, ma                                                                             | aestro di hartford<br>tura mortacon uccelli            |
| Galleria luigi valadier M sala del david erma di bacco                                                                                                                           | bernini david                                          |
| Borghese. X antonio canova paolina borghese come venere vincitrice                                                                                                               | sala della paolina                                     |
| art deconstructed maps of the salone di mariano rossi                                                                                                                            | olossale di iside                                      |
|                                                                                                                                                                                  |                                                        |

### Galleria Borghese

Museo del Novecento

Le Gallerie degli Uffizi

Parco Archeologico di Pompei

Gemaldegalerie Berlin

Pinacoteca di Brera