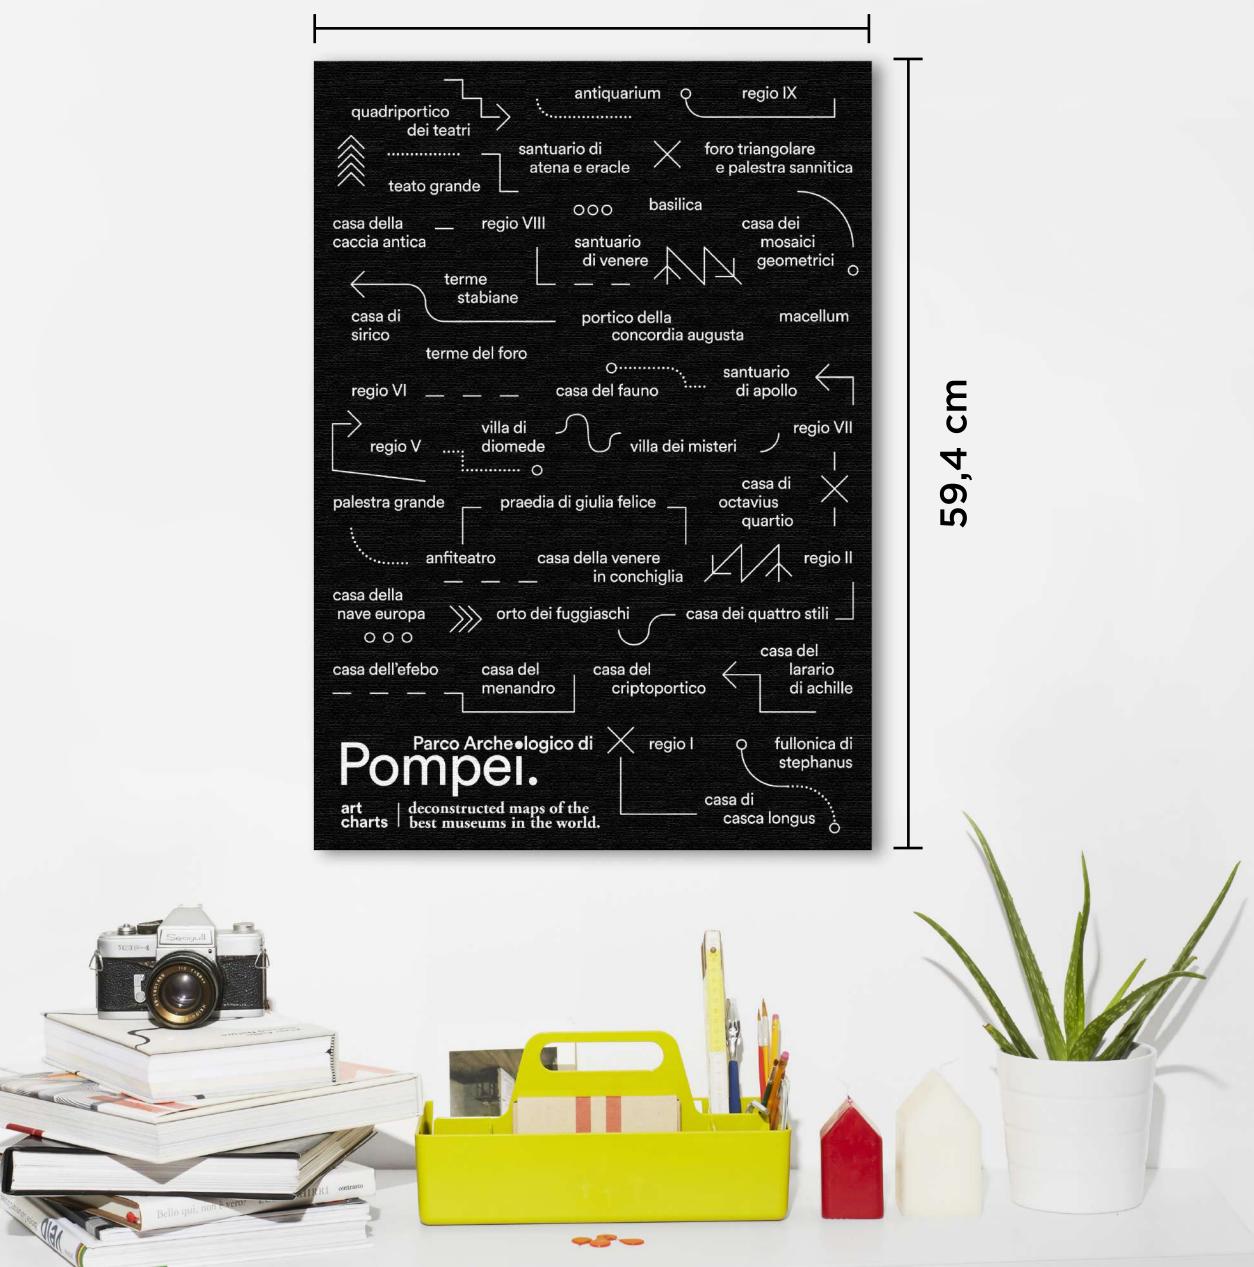

### **Technical Specifications**

Package Contents
ArtCharts +
10 special pins

**Size** 59,4 cm x 42 cm (A2)

**Material**Polymer Felt

**Print**Silkscreen

Printed using non toxic inks

**MADE IN ITALY** 

### Galleria Borghese

Museo del Novecento

Le Gallerie degli Uffizi

Parco Archeologico di Pompei

Gemaldegalerie Berlin

Pinacoteca di Brera