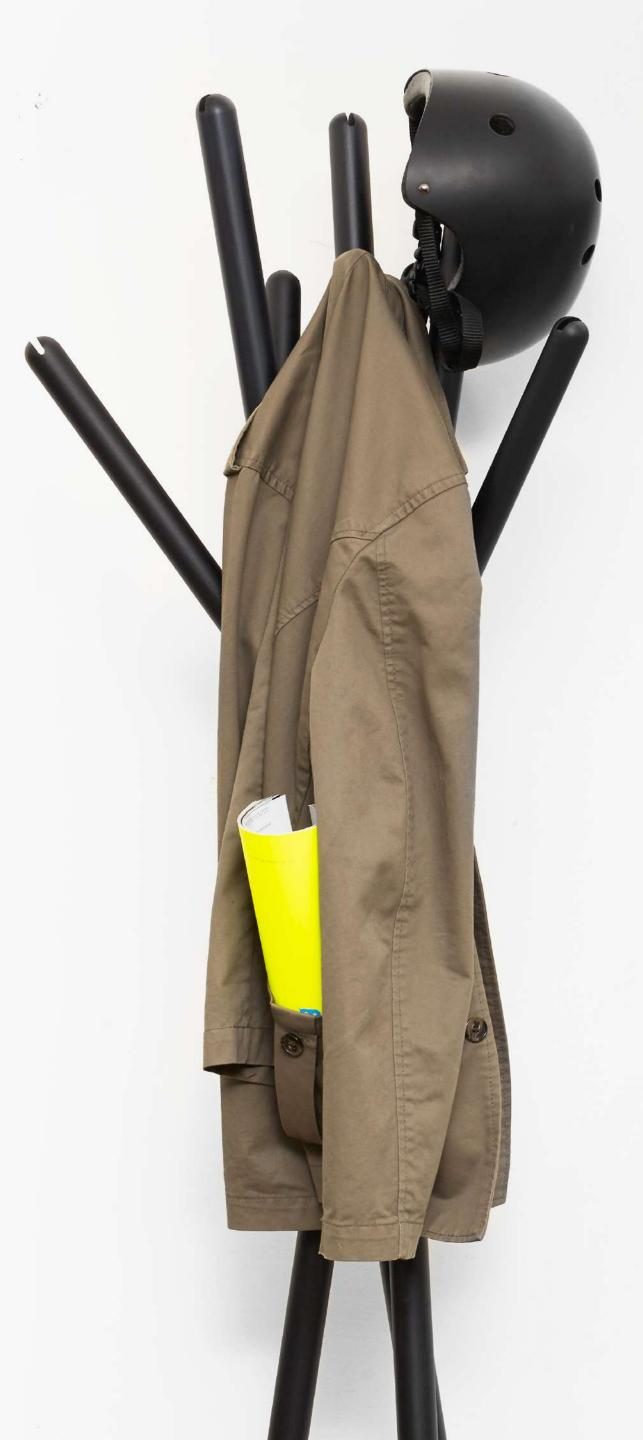

### **Technical Specifications**

Package Contents
ArtCharts +
10 special pins

**Size** 59,4 cm x 42 cm (A2)

**Material**Polymer Felt

**Print**Silkscreen

Printed using non toxic inks

**MADE IN ITALY** 

### **Packaging**

Contents
ArtCharts +
10 special pins

**Size** 10 cm x 42 cm

Shape Cylindric

Material paper 210 gr

**Print**Digital

10 cm 10 SPECIAL PINS deconstructed best museums Brera palomar

42