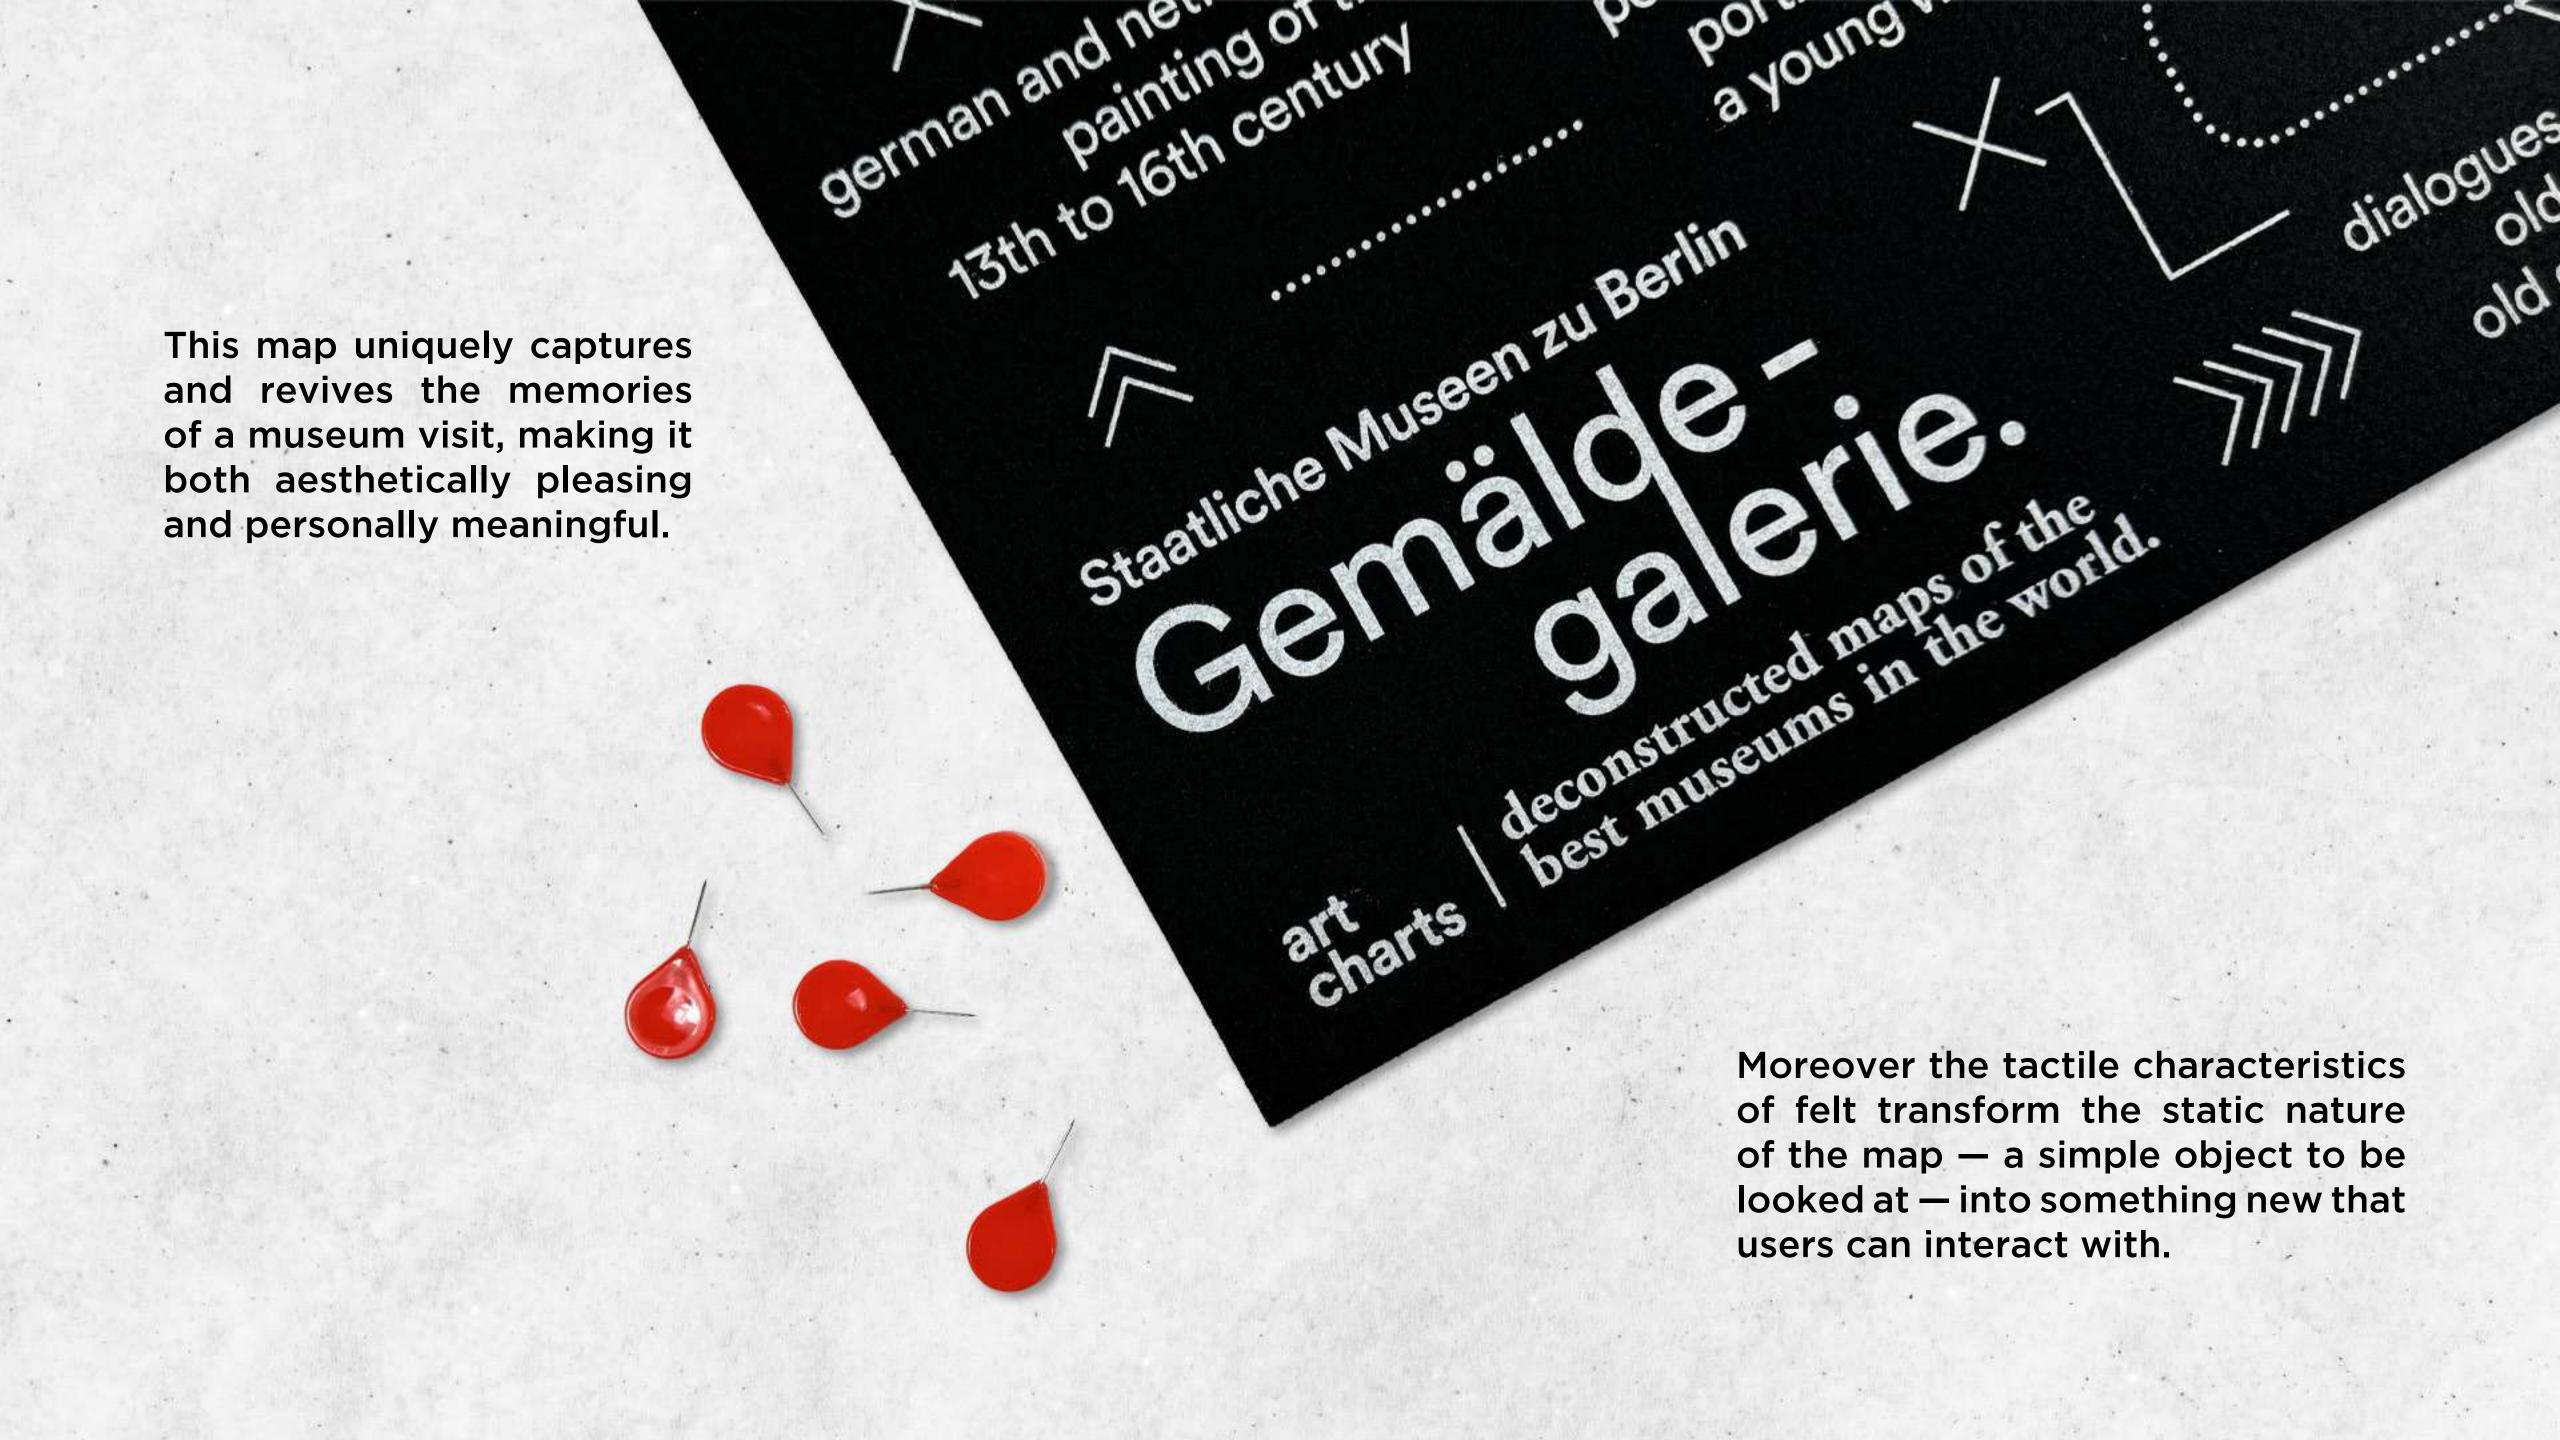

# art deconstructed maps of the best museums in the world. palomar 10 RECIDIENS

Its aesthetic appeal and graphic design facilitate conscious interaction, guiding individuals to mentally retrace their paths, rediscover beloved works and artists, and personalize their artistic journey with pins.

### **Technical Specifications**

Package Contents
ArtCharts +
10 special pins

**Size** 59,4 cm x 42 cm (A2)

**Material**Polymer Felt

**Print**Silkscreen

Printed using non toxic inks

**MADE IN ITALY** 