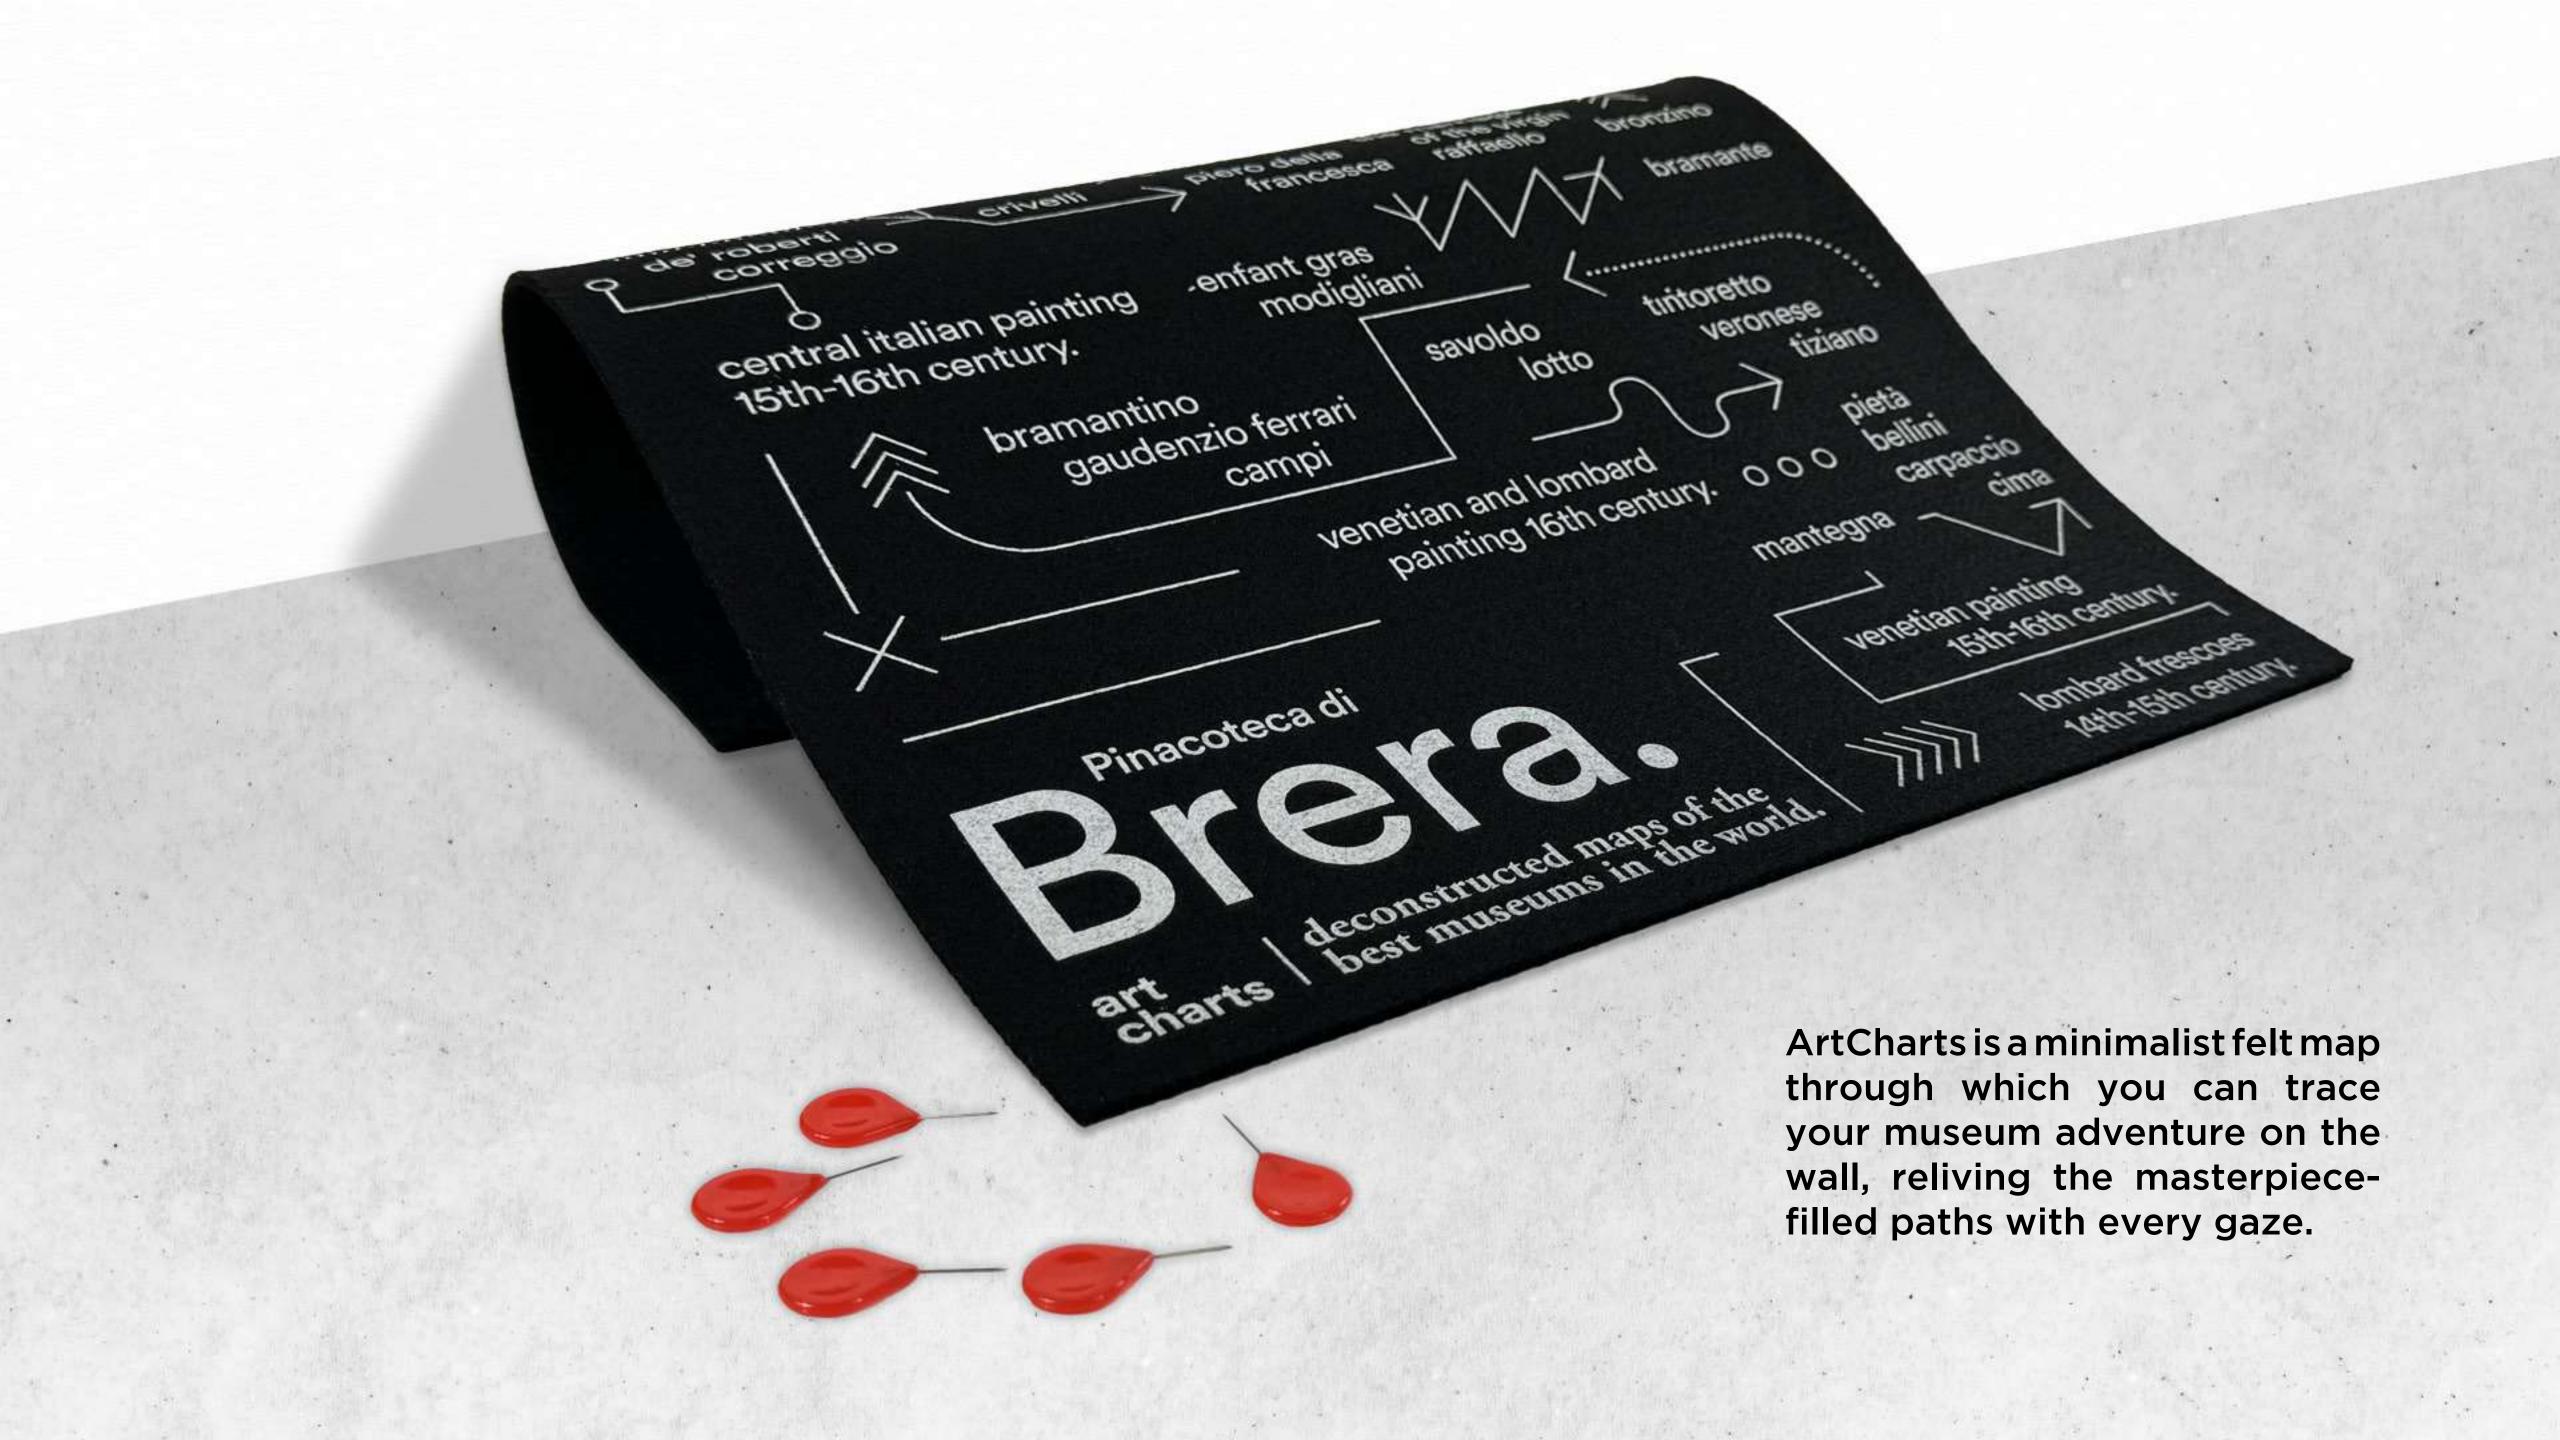

# ArtCharts

Deconstructed maps of the best museums in the world

| portico vestibolo paolo veronese                                                                                                                                                 | antonello da messina<br>ritratto d'uomo                |
|----------------------------------------------------------------------------------------------------------------------------------------------------------------------------------|--------------------------------------------------------|
| san giovanni battista tiziano vecellio cappella passaggio cristo alla colonna                                                                                                    | 5                                                      |
|                                                                                                                                                                                  | ς                                                      |
| sala di elena e paride                                                                                                                                                           | tiziano vecellio<br>amor sacro e<br>amor profano       |
| rubens pieter paul compianto su cristo morto sala di giove compompeo batoni sala del conte di angers                                                                             | sala della flora                                       |
| bernini jacopo bassano autoritratto in sala dell'aurora o o ultima cena giovanni girolamo savoldo i ritratto di giovane                                                          | alessandro algardi<br>il sonno                         |
|                                                                                                                                                                                  | bernini<br>busto paolina V<br>borghese                 |
| leonardo da vinci 🏒 🔎 🔎 lorenzo lotto 💢 💢 🗸 sala della fama 🔼 loggia di 🗀 🗀                                                                                                      | bernini<br>busto di<br>scipione borghese               |
| ortolano nicolas cordier danae sala delle baccanti o o cristo morto pitture francesi zingarella                                                                                  | ggio   sala di ercole                                  |
| J                                                                                                                                                                                | omeo<br>ne del bambino                                 |
|                                                                                                                                                                                  | caravaggio<br>san giovanni battista                    |
| caravaggio giovane con giovane con canestra di frutta caravaggio david con la testadi golia quale cerere caravaggio canestra di frutta caravaggio autoritratto in veste di bacco | o<br>o<br>caravaggio<br>la madonna<br>dei palafrenieri |
| bernini bernini sala di enea antoine guillaume grandjacque enea e la verità e anchise vaso in alabastro a tartaru                                                                | ga                                                     |
| dosso dossi sala degli imperatori bernini sapollo e dafne sala dell'ermafrodito seta                                                                                             | paro ermafrodito                                       |
| sala di maestro di hartford giovanni luteri o bernini — — apollo / natura morta di fiori, frutta, ma                                                                             | aestro di hartford<br>tura mortacon uccelli            |
| Galleria luigi valadier M sala del david erma di bacco                                                                                                                           | bernini david                                          |
| Borghese. X antonio canova paolina borghese come venere vincitrice                                                                                                               | sala della paolina                                     |
| art deconstructed maps of the salone di mariano rossi                                                                                                                            | olossale di iside                                      |
|                                                                                                                                                                                  |                                                        |

# art deconstructed maps of the best museums in the world. palomar 10 RECIDIENS

Its aesthetic appeal and graphic design facilitate conscious interaction, guiding individuals to mentally retrace their paths, rediscover beloved works and artists, and personalize their artistic journey with pins.