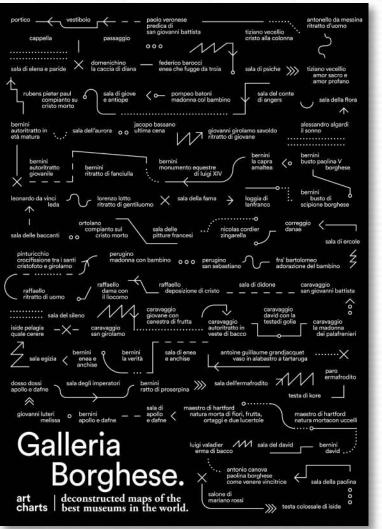

# ArtCharts

Deconstructed maps of the best museums in the world

| portico vestibolo paolo veronese                                                                                                                                                 | antonello da messina<br>ritratto d'uomo                |
|----------------------------------------------------------------------------------------------------------------------------------------------------------------------------------|--------------------------------------------------------|
| san giovanni battista tiziano vecellio cappella passaggio cristo alla colonna                                                                                                    | 5                                                      |
|                                                                                                                                                                                  | ς                                                      |
| sala di elena e paride                                                                                                                                                           | tiziano vecellio<br>amor sacro e<br>amor profano       |
| rubens pieter paul compianto su cristo morto sala di giove compompeo batoni sala del conte di angers                                                                             | sala della flora                                       |
| bernini jacopo bassano autoritratto in sala dell'aurora o o ultima cena giovanni girolamo savoldo i ritratto di giovane                                                          | alessandro algardi<br>il sonno                         |
|                                                                                                                                                                                  | bernini<br>busto paolina V<br>borghese                 |
| leonardo da vinci 🏒 🔎 🔎 lorenzo lotto 💢 💢 🗸 sala della fama 🔼 loggia di 🗀 🗀                                                                                                      | bernini<br>busto di<br>scipione borghese               |
| ortolano nicolas cordier danae sala delle baccanti o o cristo morto pitture francesi zingarella                                                                                  | ggio   sala di ercole                                  |
| J                                                                                                                                                                                | omeo<br>ne del bambino                                 |
|                                                                                                                                                                                  | caravaggio<br>san giovanni battista                    |
| caravaggio giovane con giovane con canestra di frutta caravaggio david con la testadi golia quale cerere caravaggio canestra di frutta caravaggio autoritratto in veste di bacco | o<br>o<br>caravaggio<br>la madonna<br>dei palafrenieri |
| bernini bernini sala di enea antoine guillaume grandjacque enea e la verità e anchise vaso in alabastro a tartaru                                                                | ga                                                     |
| dosso dossi sala degli imperatori bernini sapollo e dafne sala dell'ermafrodito seta                                                                                             | paro ermafrodito                                       |
| sala di maestro di hartford giovanni luteri o bernini — — apollo / natura morta di fiori, frutta, ma                                                                             | aestro di hartford<br>tura mortacon uccelli            |
| Galleria luigi valadier M sala del david erma di bacco                                                                                                                           | bernini david                                          |
| Borghese. X antonio canova paolina borghese come venere vincitrice                                                                                                               | sala della paolina                                     |
| art deconstructed maps of the salone di mariano rossi                                                                                                                            | olossale di iside                                      |
|                                                                                                                                                                                  |                                                        |

### Galleria Borghese

Museo del Novecento

Le Gallerie degli Uffizi

Parco Archeologico di Pompei

Gemaldegalerie Berlin

Pinacoteca di Brera