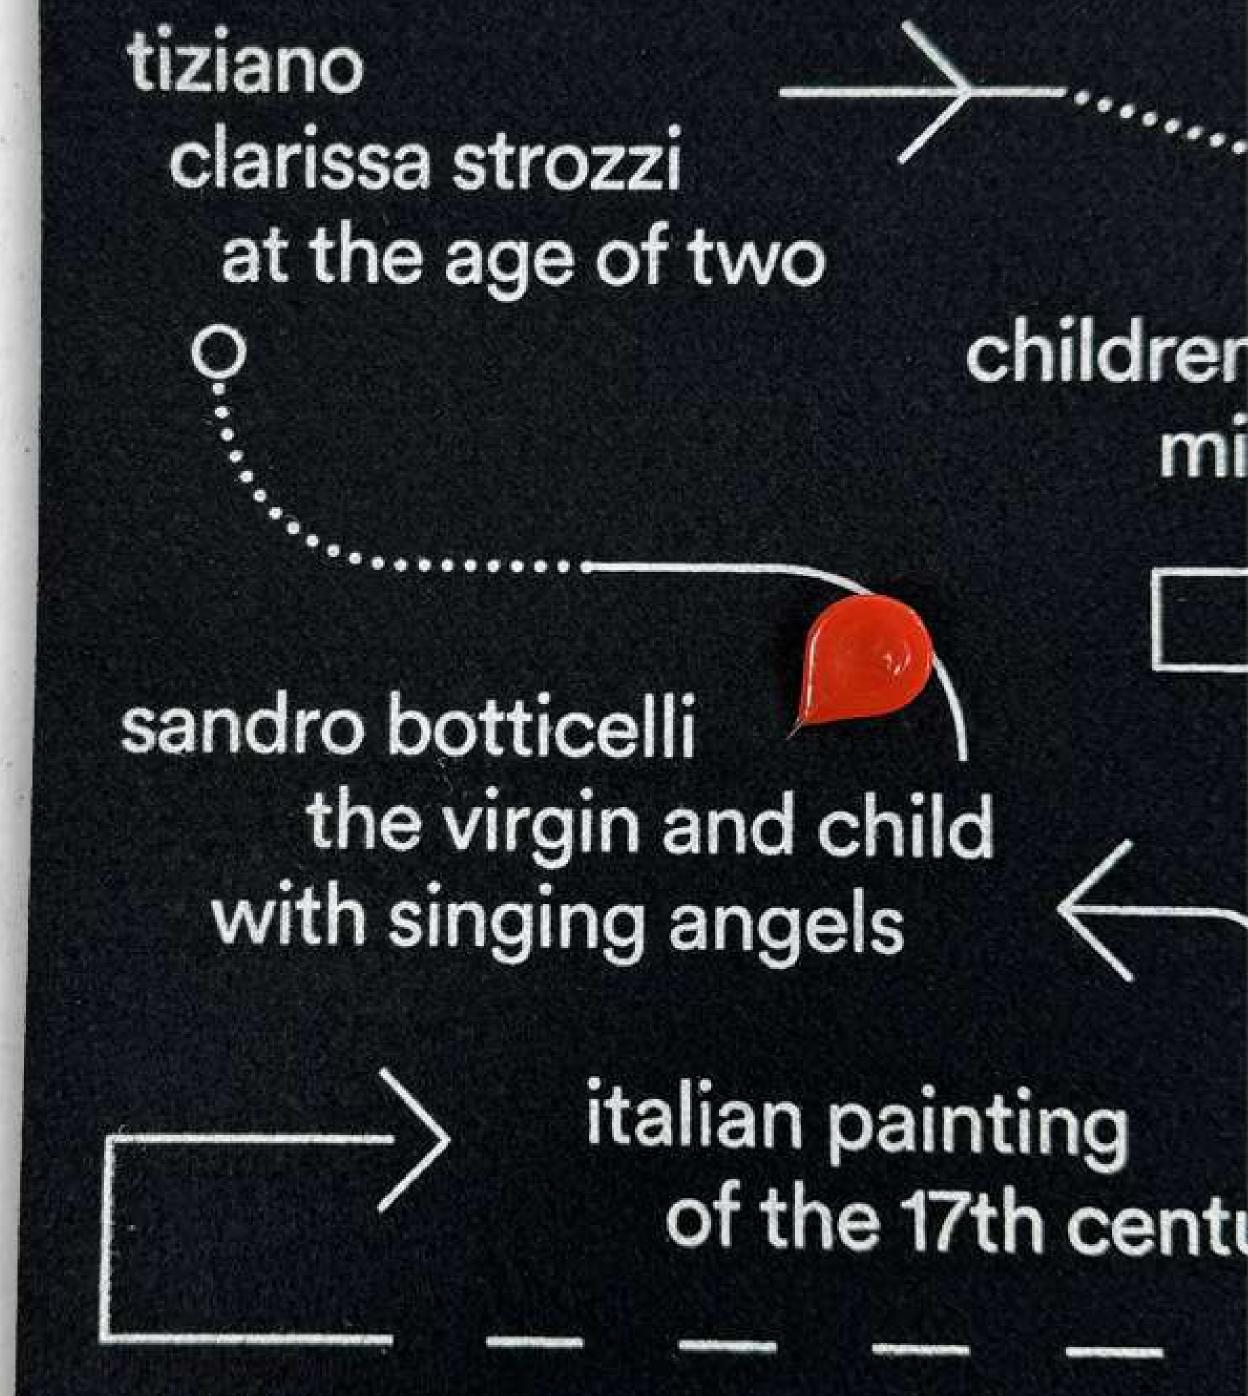

# art deconstructed maps of the best museums in the world. palomar 10 RECIDIENS

Its aesthetic appeal and graphic design facilitate conscious interaction, guiding individuals to mentally retrace their paths, rediscover beloved works and artists, and personalize their artistic journey with pins.