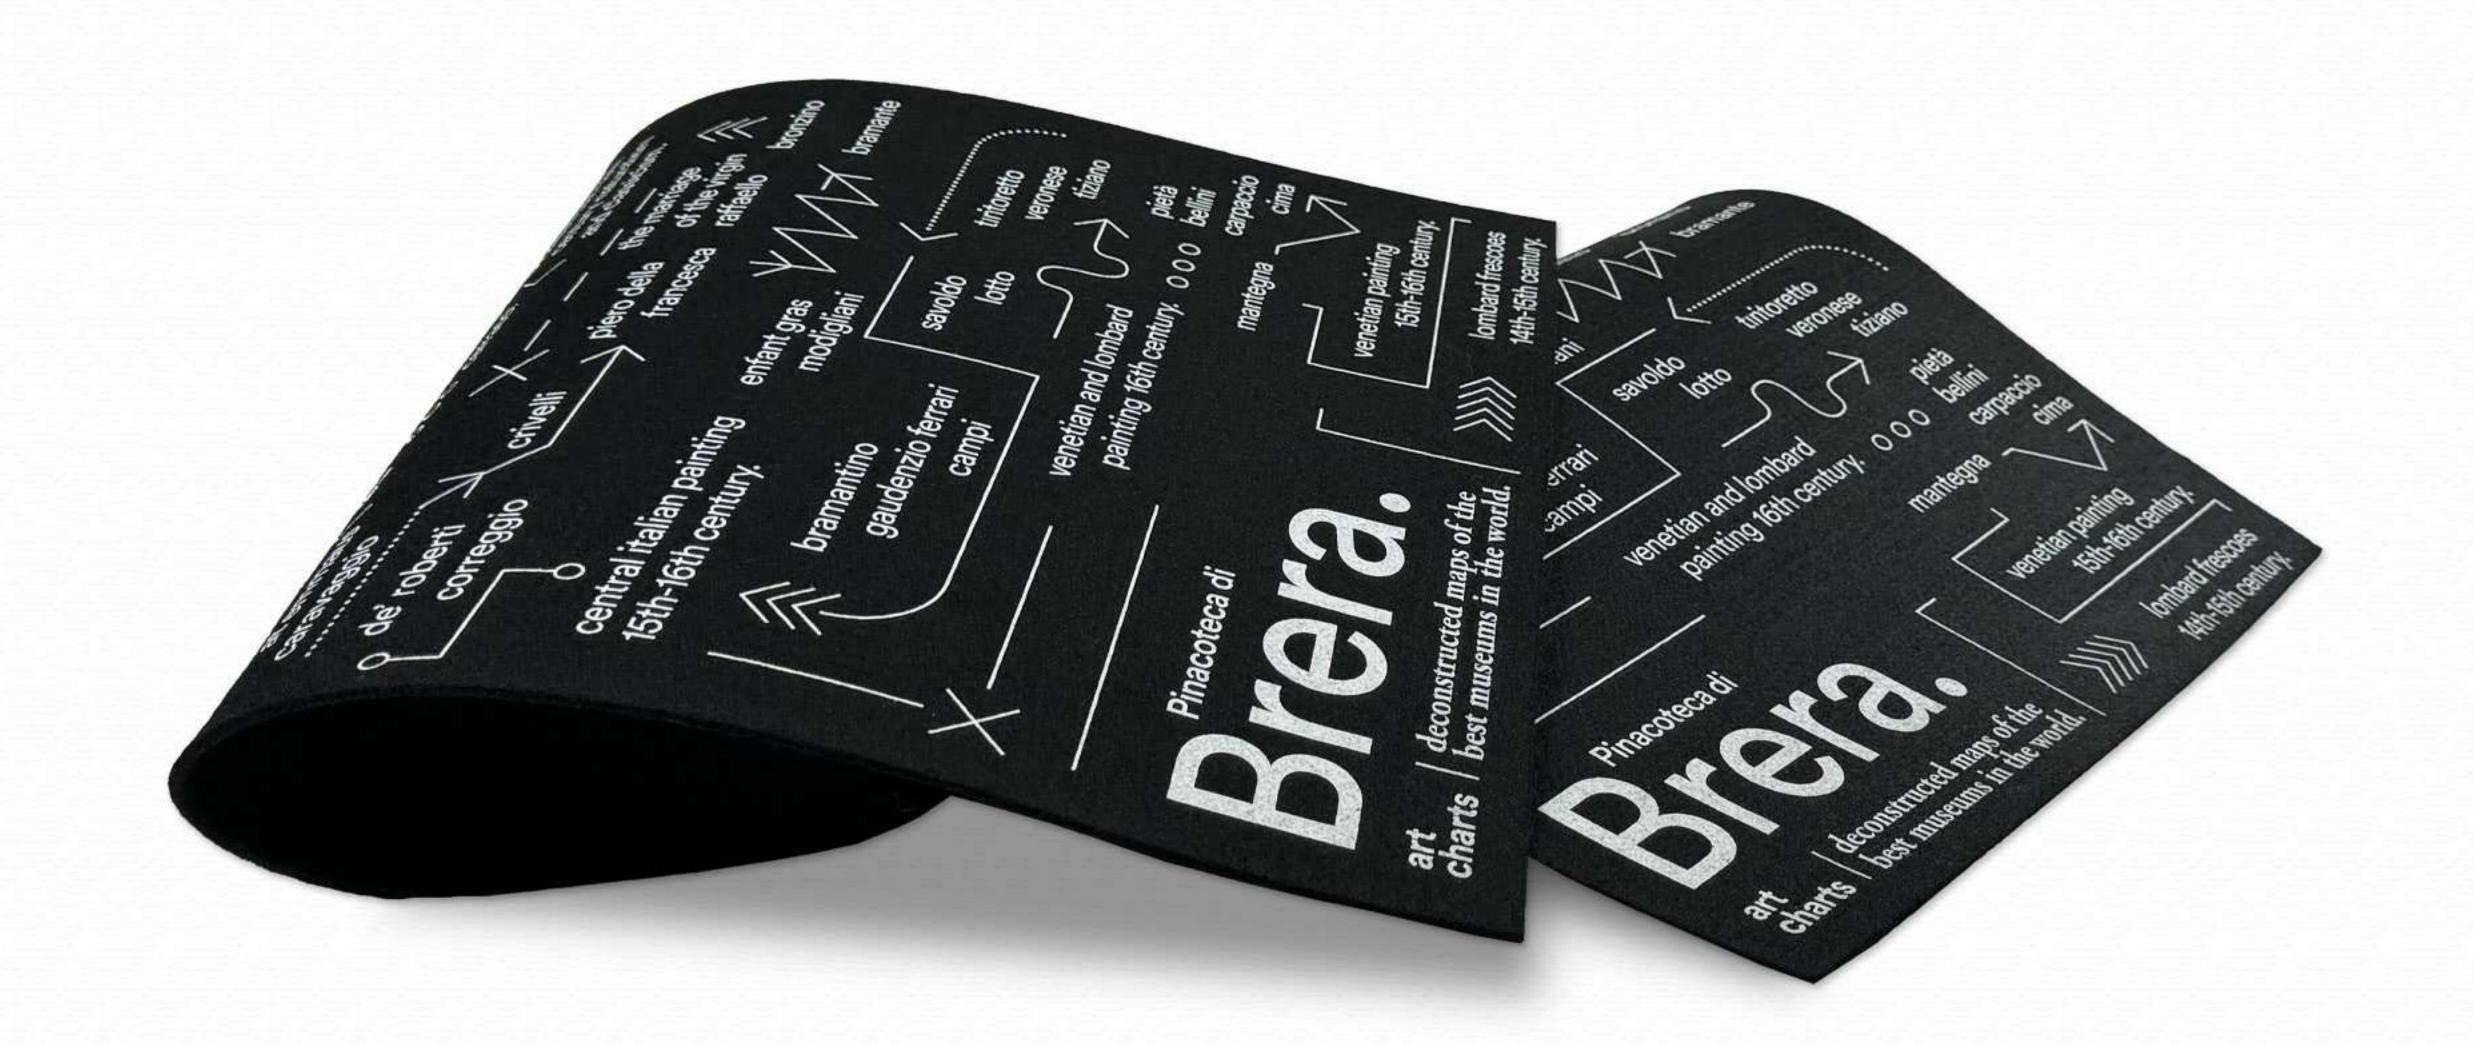

CM

bossi 0000 lega italian painting de roberti central italian painting 15th-16th century. deconstructed maps of the deconstructed in the world. bramantino gaudenzio ferrari venetian and lomb Pinacoteca di art deconstructed miseums i palor