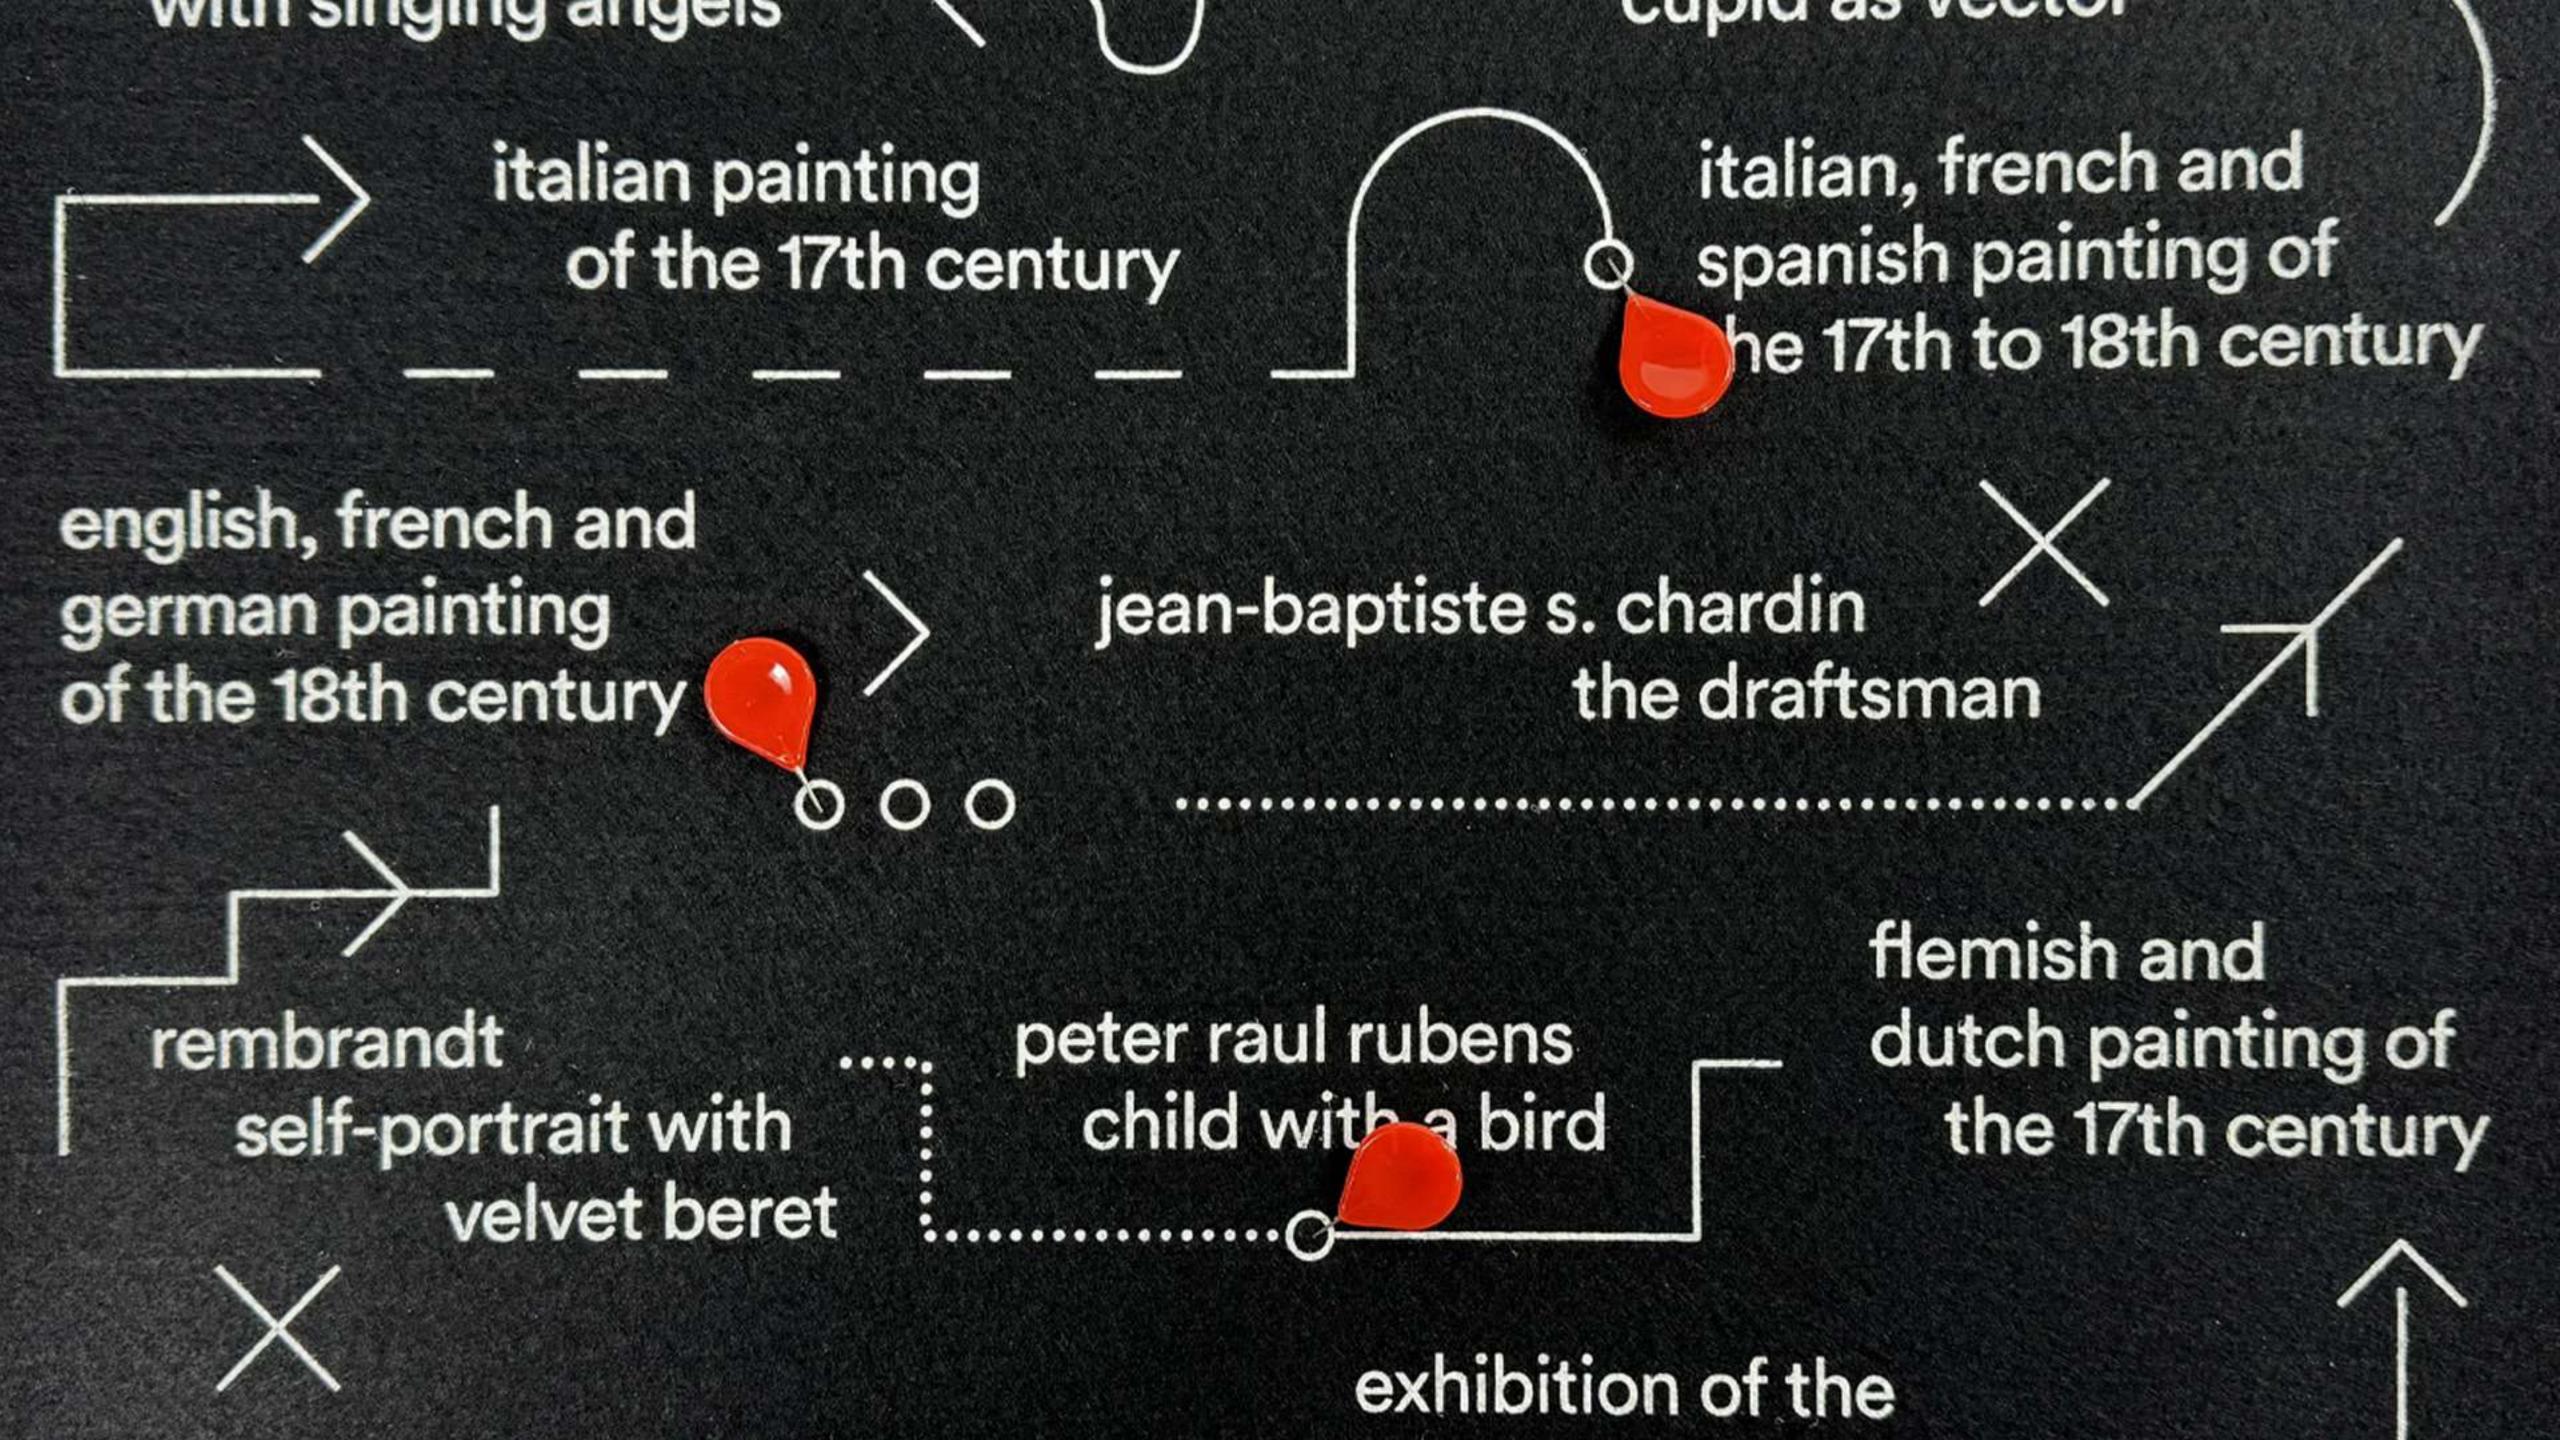

u dillo inting of U löth century artsman dutch Painting of Hemish and the 17th century the merchant gisze hans holbein Mistus old german painting Jung Woman .0 dialogues with

## A NEW DESIGN COLLECTION OF CONTEMPORARY SOUVENIRS.

dutch painting of self-portrait with velvet beret exhibition of the german and netherlandship kupferstichkabinett painting of the 13th to 16th century petrus christus portrait of a young woman hans holbein Staatliche Museen zu Berlin the merchant gisze Gemälde dialogues with old dutch and deconstructed maps of the best museums in the world. old german painting