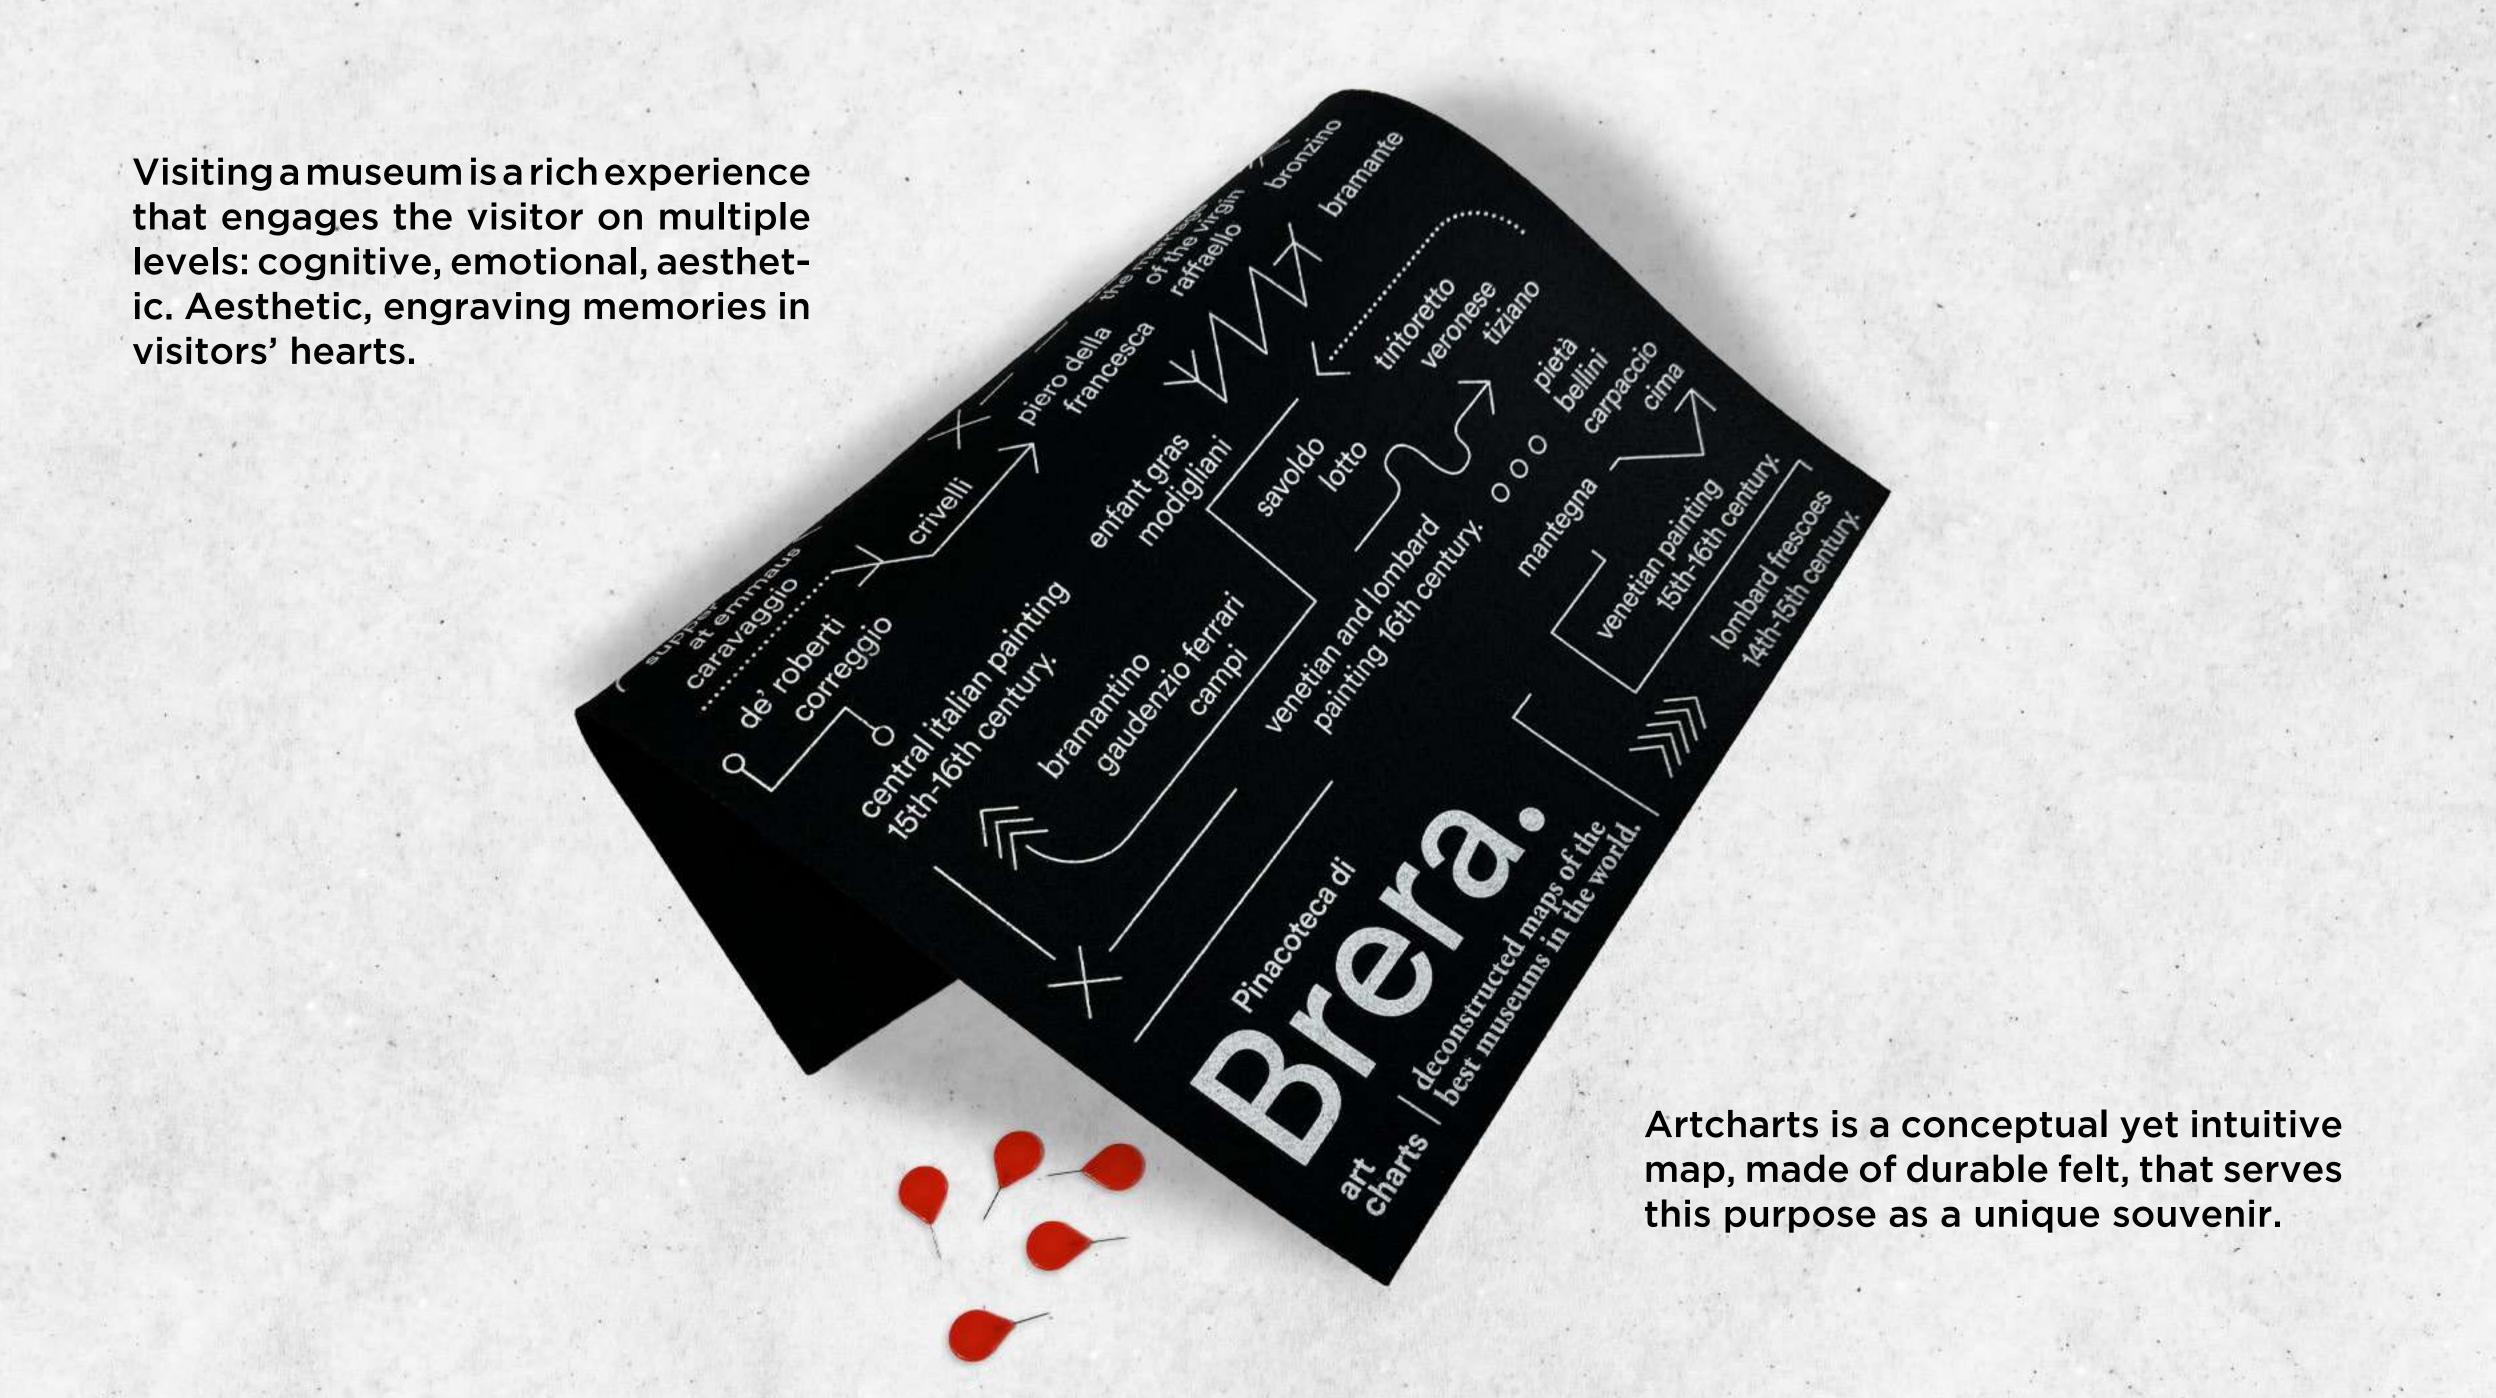

# art deconstructed maps of the best museums in the world. palomar 10 RECIDIENS

Its aesthetic appeal and graphic design facilitate conscious interaction, guiding individuals to mentally retrace their paths, rediscover beloved works and artists, and personalize their artistic journey with pins.

### **Technical Specifications**

Package Contents
ArtCharts +
10 special pins

**Size** 59,4 cm x 42 cm (A2)

**Material**Polymer Felt

**Print**Silkscreen

Printed using non toxic inks

**MADE IN ITALY** 